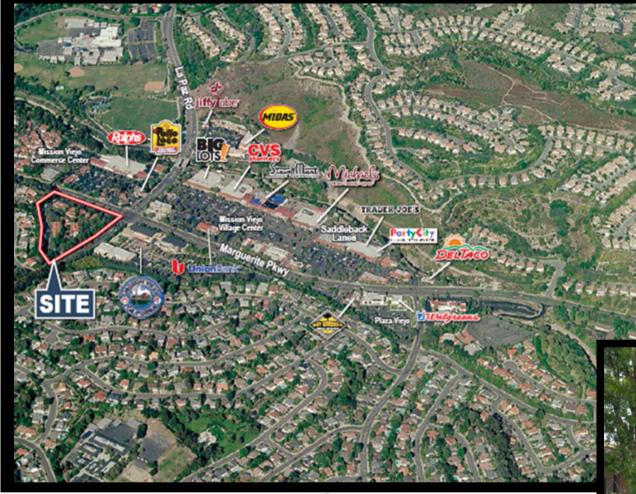

## LOCATED IN THE HEART OF MISSION VIEJO, GARDEN PLAZA HAS SPACES RANGING FROM 300 TO 3,000 SQUARE FEET AVAILABLE.

Angela Draper Marketing/Leasing Associate ADraper@essexrealty.com Lic. 01972882 Drake Montez Marketing/Leasing Coordinator dmontez@essexrealty.com Lic. 02195981

## Features:

- Easy access to 5 Freeway
- Monument Signage Available
- Great parking, with 27l stalls
- Walking distance to restaurants and retail centers
- Flexible lease terms available
- On-site property management
- Move-in ready units available
- Center offers a warm, community feel