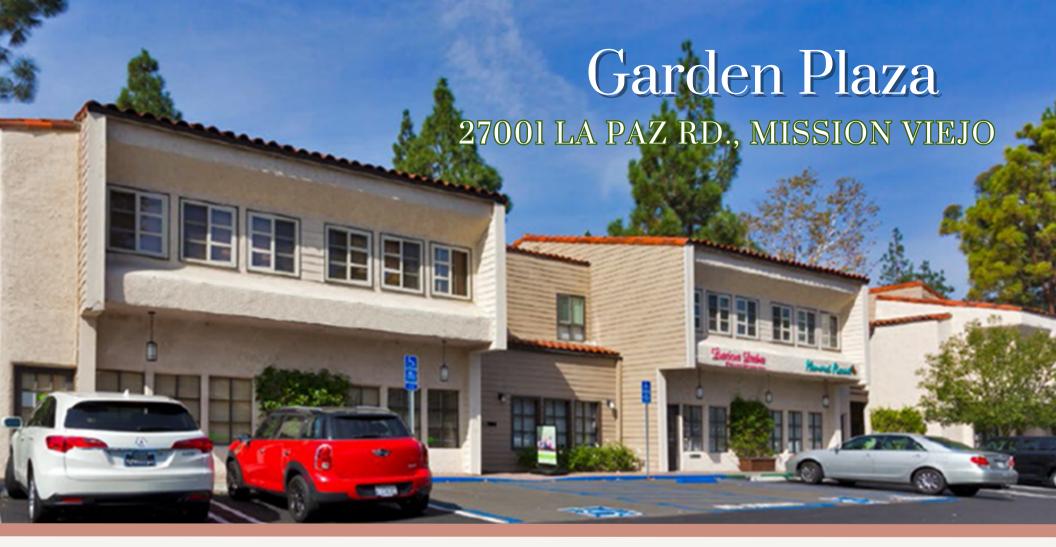

## OFFICE, RETAIL & MEDICAL SPACE AVAILABLE

## LOCATED IN THE HEART OF MISSION VIEJO, GARDEN PLAZA HAS SPACES RANGING FROM 300 TO 3,000 SQUARE FEET AVAILABLE.

Angela Draper Marketing/Leasing Associate ADraper@essexrealty.com Lic. 01972882 Drake Montez Marketing/Leasing Coordinator dmontez@essexrealty.com Lic. 02195981

## Features:

- Easy access to 5 Freeway
- Monument Signage Available
- Great parking, with 27l stalls
- Walking distance to restaurants and retail centers
- Flexible lease terms available
- On-site property management
- Move-in ready units available
- Center offers a warm, community feel