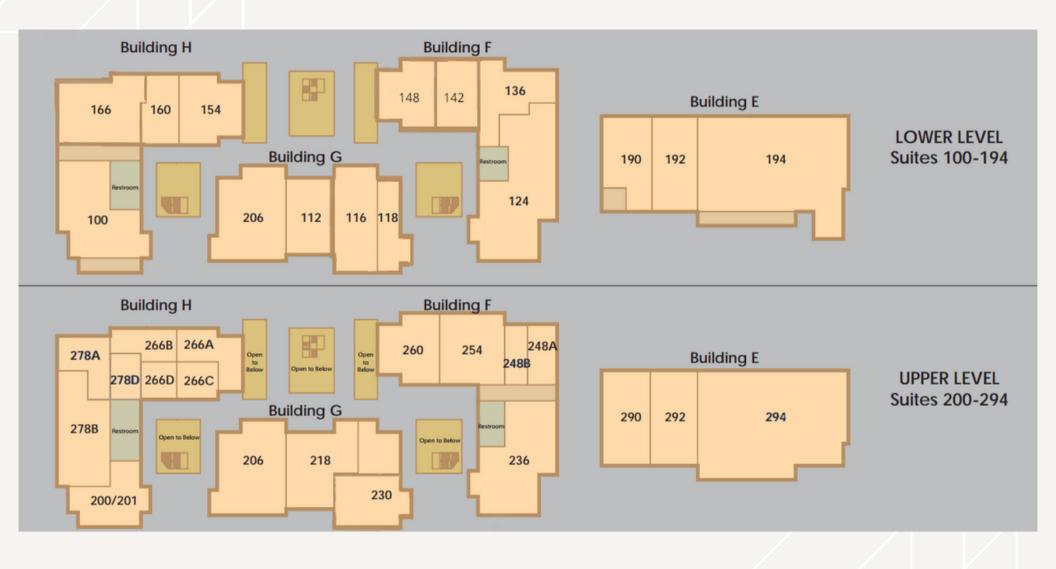

| 5 miles   | 10 miles  |
|--------------------------|-----------|-----------|-----------|
| 2022 Population          | 61,303    | 339,969   | 701,859   |
| Households               | 20,830    | 123,756   | 259,051   |
| Average Household Income | \$159,380 | \$143,006 | \$148,274 |



| Traffic Counts     | <u>Cars Per Day</u> |
|--------------------|---------------------|
| La Paz Road        | 23,823              |
| Marguerite Parkway | 29,408              |



ESSEX

Demographic/Traffic information collected from www.CoStar.com

All information herein was obtained from sources deemed reliable. However, Essex Realty Management, Inc. makes no representations or warranties, to the accuracy of the information. All information must be independently verified before being relied upon.



ESSEX REALTY MANAGEMENT, INC.



ESSEX REALTY MANAGEMENT, INC.