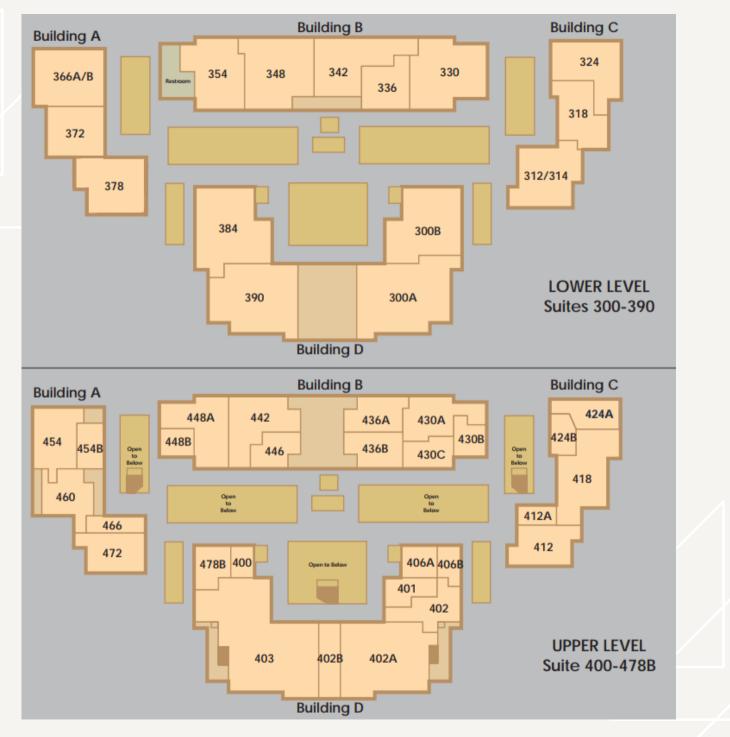

-----------------------|-----------|-----------|-----------|
| 2022 Population          | 61,303    | 339,969   | 701,859   |
| Households               | 20,830    | 123,756   | 259,051   |
| Average Household Income | \$159,380 | \$143,006 | \$148,274 |



| Traffic Counts     | <u>Cars Per Day</u> |
|--------------------|---------------------|
| La Paz Road        | 23,823              |
| Marguerite Parkway | 29,408              |



ESSEX

Demographic/Traffic information collected from www.CoStar.com

All information herein was obtained from sources deemed reliable. However, Essex Realty Management, Inc. makes no representations or warranties, to the accuracy of the information. All information must be independently verified before being relied upon.



ESSEX REALTY MANAGEMENT, INC.



ESSEX REALTY MANAGEMENT, INC.