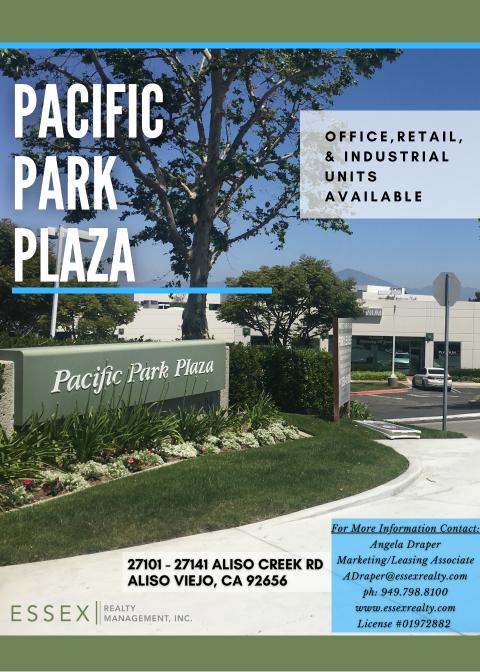

### **AVAILABILITIES:**

#### Office:

27141-270: 2,409sf (6 private offices, wetbar, conference room)

27141-235: 898sf (4 private offices and reception)

#### Retail:

27131-155: 1,696sf (Open retail space w/roll up door in back)

27131-150: 1,766sf (Former restaurant space)

27131-100: 1,350sf (Offices/storage)

27131-110: 775sf (Retail space w/ office and conference room)

#### Features:

- Beautiful park-like setting
- Easy access to 73 Toll Road
- Walking distance to shops, restaurants, and other amenities.
- Onsite management/leasing office

27141-270 2,409 Sq. Ft.

27141-235 898 Sq. Ft.