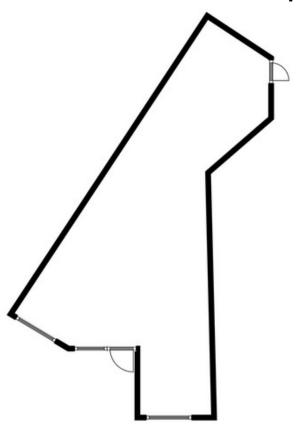

#### Retail:

27131-155: 1,696sf (Open retail space w/roll up door in back)

27131-150: 1,766sf (Former restaurant space)

27131-100: 1,350sf (Offices/storage)

27131-110: 775sf (Retail space w/ office and conference room)

27131-155 1,696 Sq. Ft.

27131-150 1,766 Sq. Ft.

27131-110 775 Sq. Ft.

ESSEX REALTY MANAGEMENT, INC.