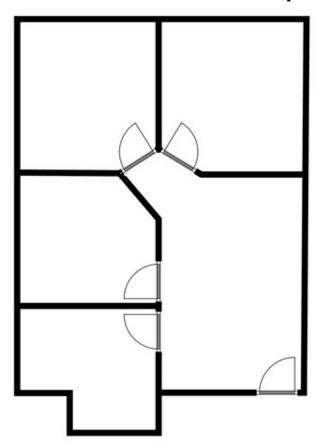

#### Office:

27141-270: 2,409sf (6 private offices, wetbar, conference room)

27141-235: 898sf (4 private offices and reception)

#### Features:

- Beautiful park-like setting
- Easy access to 73 Toll Road
- Walking distance to shops, restaurants, and other amenities.
- Onsite management/leasing office

27141-270 2,409 Sq. Ft.

27141-235 898 Sq. Ft.