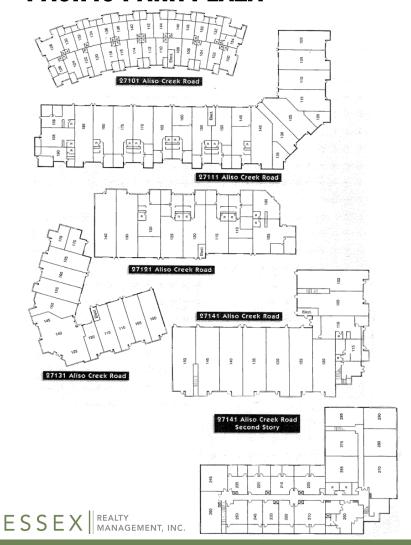

### **AVAILABILITIES:**

#### Office:

27141-270: 2,409sf (6 private offices, wetbar, conference room)

27141-235: 898sf (4 private offices and reception)

#### Retail:

27131-155: 1,696sf (Open retail space w/roll up door in back)

27131-150: 1,766sf (Former restaurant space)

27131-100: 1,350sf (Offices/storage)

27131-110: 775sf (Retail space w/ office and conference room)

#### Features:

- Beautiful park-like setting
- Easy access to 73 Toll Road
- Walking distance to shops, restaurants, and other amenities.
- Onsite management/leasing office

27141-270 2,409 Sq. Ft.

27141-235 898 Sq. Ft.

27131-155 1,696 Sq. Ft.

27131-150 1,766 Sq. Ft.

27131-110 775 Sq. Ft.

ESSEX REALTY MANAGEMENT, INC.