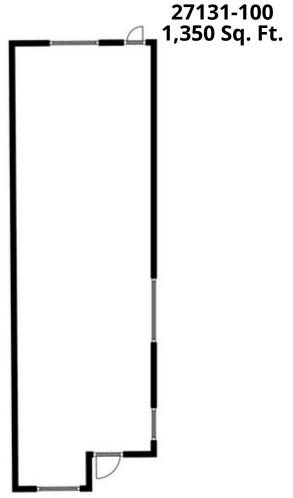

#### Retail:

27131-155: 1,696sf (Open retail space w/roll up door in back)

27131-150: 1,766sf (Former restaurant space)

27131-100: 1,350sf (Offices/storage)

27131-110: 775sf (Retail space w/ office and conference room)