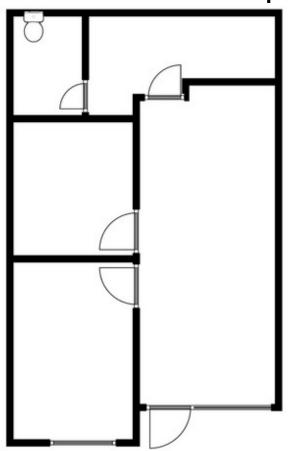

#### Retail:

27131-155: 1,696sf (Open retail space w/roll up door in back)

27131-150: 1,766sf (Former restaurant space)

27131-100: 1,350sf (Offices/storage)

27131-110: 775sf (Retail space w/ office and conference room)

27131-155 1,696 Sq. Ft.

27131-150 1,766 Sq. Ft.

27131-110 775 Sq. Ft.

ESSEX REALTY MANAGEMENT, INC.