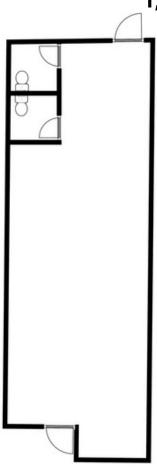

#### Retail:

27131-155: 1,696sf (Open retail space w/roll up door in back)

27131-150: 1,766sf (Former restaurant space)

27131-100: 1,350sf (Offices/storage)

27131-110: 775sf (Retail space w/ office and conference room)