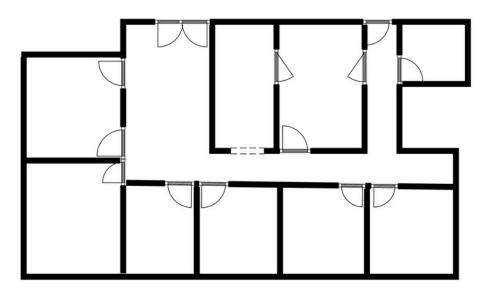

#### Office:

27141-270: 2,409sf (6 private offices, wetbar, conference room)

27141-235: 898sf (4 private offices and reception)

#### Features:

- Beautiful park-like setting
- Easy access to 73 Toll Road
- Walking distance to shops, restaurants, and other amenities.
- Onsite management/leasing office

27141-270 2,409 Sq. Ft.

27141-235 898 Sq. Ft.