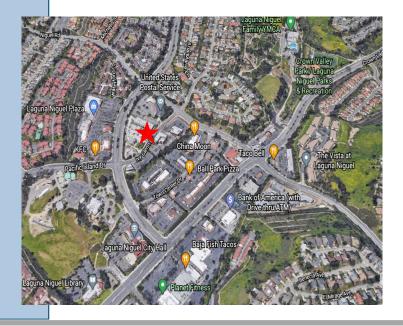

-Adjacent to the Laguna Niguel Post Office

-Centrally Located in Laguna Niguel

-4 miles from the 73 Tollroad at La Paz Road entrance.

-Adjacent to the Laguna Niguel Post Office

-Close to shopping, restaurants, public transportation, and Dana Point Harbor.

-Within walking distance to Starbucks, 3 cleaners, 2 grocery stores eateries.

Angela Draper Marketing/Leasing Associate 949.798.8100 adraper@essexrealty.com Lic. 01972882