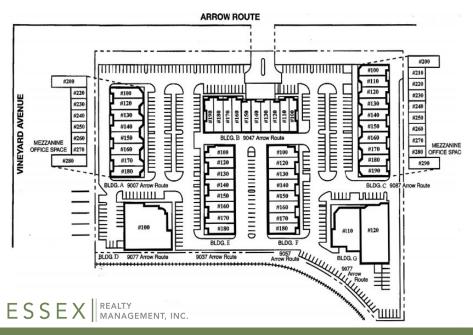

## ARROW BUSINESS PARK

OFFICE AND INDUSTRIAL UNITS AVAILABLE

## 9007 - 9087 ARROW ROUTE Rancho Cucamonga, ca

For More Information Contact: Angela Draper Marketing/Leasing Associate ADraper@essexrealty.com ph: 949.798.8100 www.essexrealty.com License #01972882

ESSEX

## Office:

9087 - 100: 1,193sf (Four private offices, reception & wet bar)
9087- 220: 1,493sf (Large open area, one private office and small kitchenette)
9087- 280: 826sf (reception area. private office, balcony)
9007-240: 660sf (Large open area, 1 private office)
9007-260: 1,283sf (Three private offices, open area, reception)
9007-280: 802sf (Three private offices, server room, reception)

Industrial:

NO AVAILABILITIES