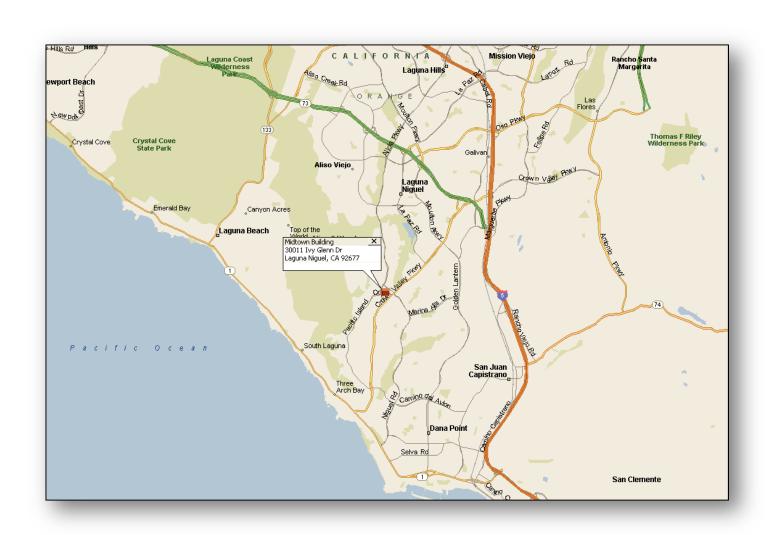

#### **Description:**

- Office suites from 500 to 1200 sf
- Adjacent to the Laguna Niguel Post Office
- 4 miles from the 73 Tollroad at La Paz Road entrance.
- Close to shopping, restaurants, public transportation, and Dana Point Harbor.
- Great central Laguna Niguel location within walking distance to Starbucks, 3 cleaners, 2 grocery stores and countless eateries.

# 30011 IVY GLENN DRIVE, LAGUNA NIGUEL