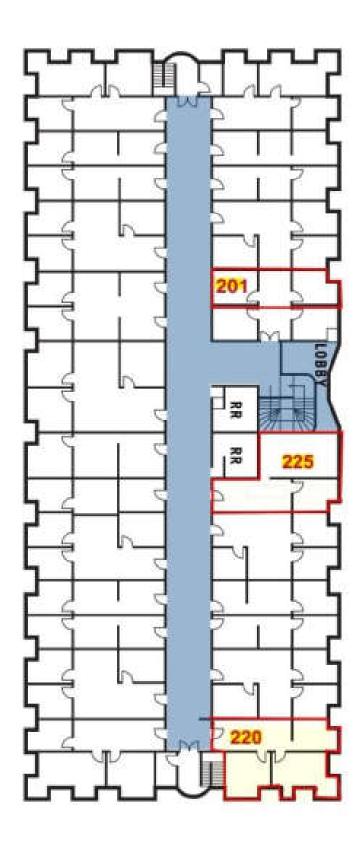

## 30011 IVY GLENN DRIVE, LAGUNA NIGUEL

| Available as of 01/20/2020 |       |        |            |                                |
|----------------------------|-------|--------|------------|--------------------------------|
|                            |       |        |            |                                |
| Unit                       | Size  | Rate   | Mo. Rent   | Comments                       |
| 201                        | 546   | \$2.35 | \$1,283.10 | 10ffice, workroom              |
| 220                        | 1,047 | \$2.25 | \$2,355.75 | 3 Office, work room, reception |
| 225                        | 860   | \$2.25 | \$1,935.00 | 2 Office, work room, reception |

#### **Second Floor**