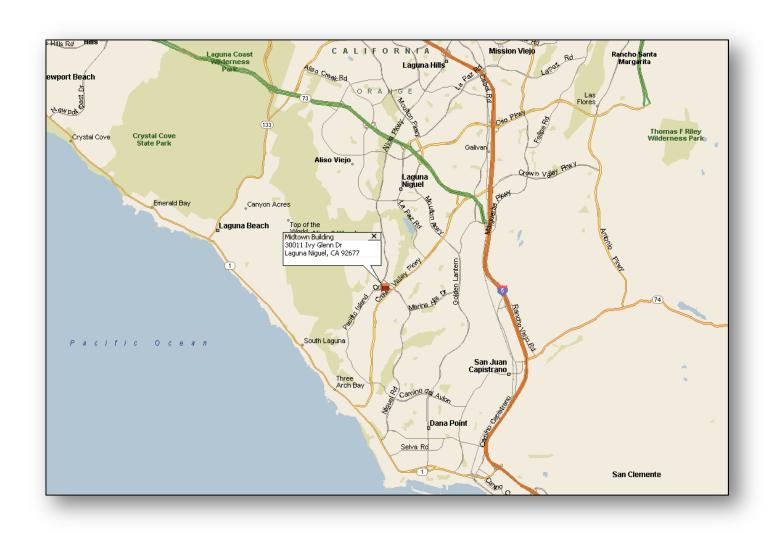

# 30011 IVY GLENN DRIVE Project Recently Renovated! LAGUNA NIGUEL, CALIFORNIA

#### **Description:**

- Office suites from 500 to 1200 sf
- Adjacent to the Laguna Niguel Post Office
- 4 miles from the 73 Tollroad at La Paz Road entrance.
- Close to shopping, restaurants, public transportation, and Dana Point Harbor.
- Great central Laguna Niguel location within walking distance to Starbucks, 3 cleaners, 2 grocery stores and countless eateries.