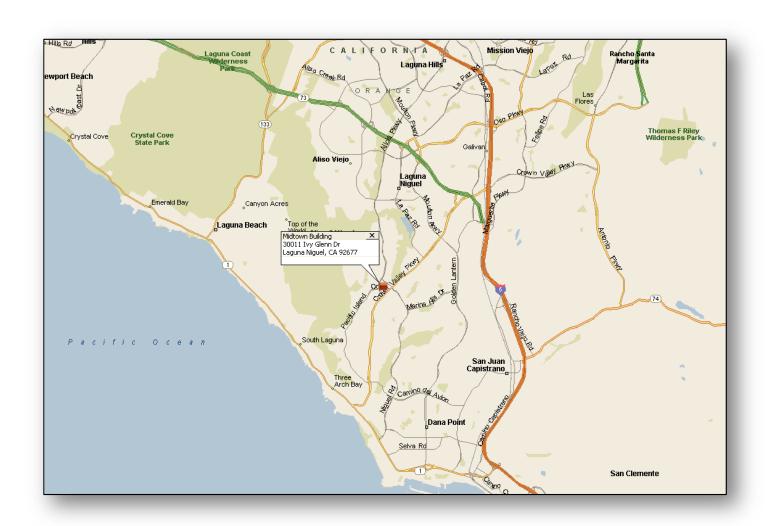

# 30011 IVY GLENN DRIVE Project Recently Renovated! LAGUNA NIGUEL, CALIFORNIA

#### **Description:**

- Office suites from 500 to 1200 sf
- Adjacent to the Laguna Niguel Post Office
- 4 miles from the 73 Tollroad at La Paz Road entrance.
- Close to shopping, restaurants, public transportation, and Dana Point Harbor.
- Great central Laguna Niguel location within walking distance to Starbucks, 3 cleaners, 2 grocery stores and countless eateries.