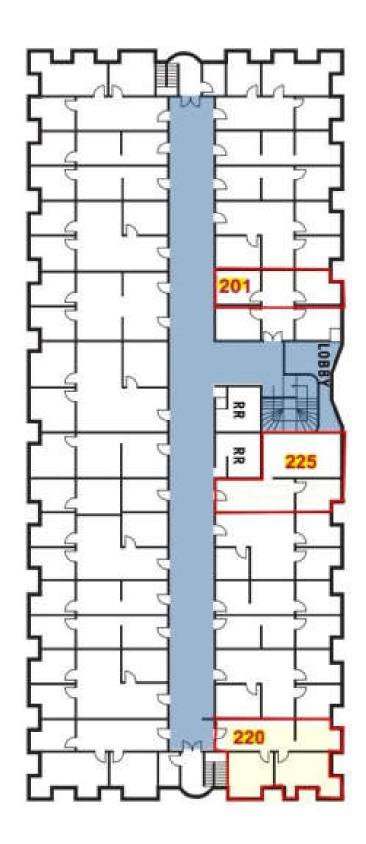

## 30011 IVY GLENN DRIVE, LAGUNA NIGUEL

| Availible   | Space as of | 9/17/19     |            |                                |
|-------------|-------------|-------------|------------|--------------------------------|
|             |             |             |            |                                |
| <u>Unit</u> | <u>Size</u> | <u>Rate</u> | Mo. Rent   | <u>Comments</u>                |
| 201         | 546         | \$2.25      | \$1,228.50 | 1 Office, work room, reception |
| 220         | 1047        | \$2.00      | \$2,094.00 | 3 Office, work room, reception |
| 225         | 860         | \$2.20      | \$1,892.00 | 1 Office, work room, reception |

### **Second Floor**