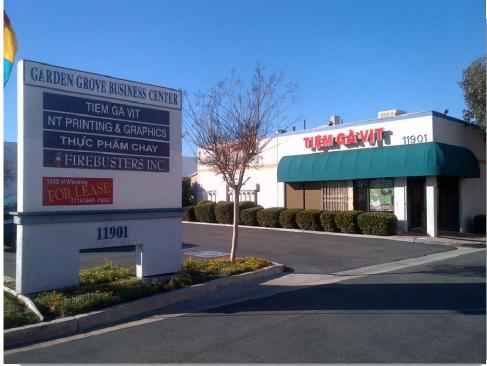

## GARDEN GROVE BUSINESS CENTER

11901 Westminster Avenue, Garden Grove, California

#### FEATURES:

- 1,000 to 1,200 sf units
- 1/2 block West of Harbor Blvd.
- Good access to 22, 5, and 57 Freeways
- Air conditioned/heated offices
- Rear 10' x 10' OH truck doors
- Carpeted offices
- Individual restrooms
- Foiled warehouse ceilings