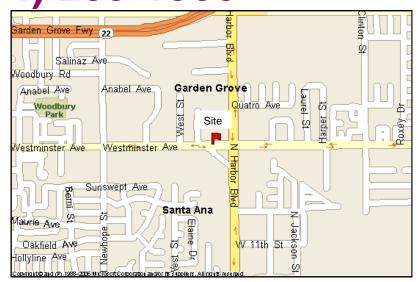

## GARDEN GROVE BUSINESS CENTER

11901 Westminster Avenue, Garden Grove, California

#### FEATURES:

- 1,000 to 1,200 sf units
- 1/2 block West of Harbor Blvd.
- Good access to 22, 5, and 57 Freeways
- Air conditioned/heated offices
- Rear 10' x 10' OH truck doors
- Carpeted offices
- Individual restrooms
- Foiled warehouse ceilings