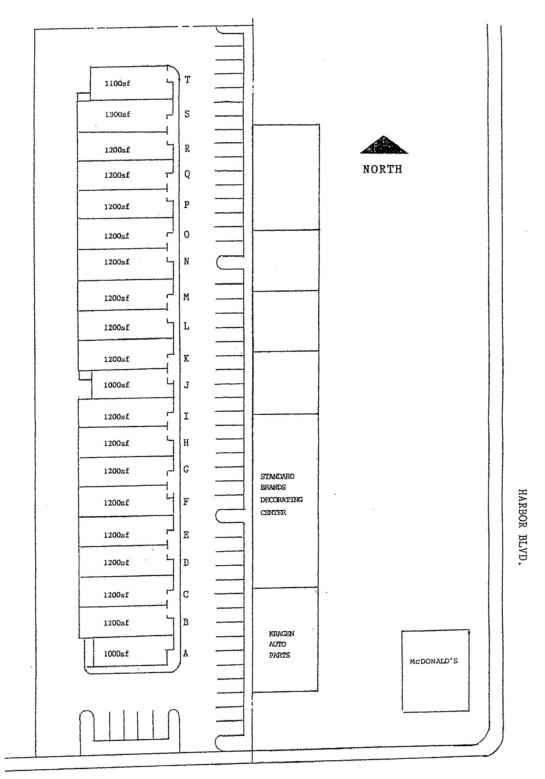

#### FEATURES:

- 1,000 to 1,200 sf units
- 1/2 block West of Harbor Blvd.
- Good access to 22, 5, and 57 Freeways
- Air conditioned/heated offices
- Rear 10' x 10' OH truck doors
- Carpeted offices
- Individual restrooms
- Foiled warehouse ceilings

#### **Garden Grove Business Center**

WESTMINSTER AVE.

For further information please contact:

Tammy McGinleyJody Coatstmcginley@essexrealty.comjcoats@essexrealty.com

(714) 289-1900